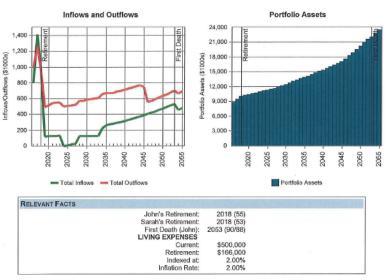

## SAMPLE CASH FLOW

| e Cash Flow report illustrates your income, savings, expenses, and resulting net cash flow on an annual basis. |       |                 |                      |                          |                  |                   |                   |                  |                     |                                |                                                                   |
|----------------------------------------------------------------------------------------------------------------|-------|-----------------|----------------------|--------------------------|------------------|-------------------|-------------------|------------------|---------------------|--------------------------------|-------------------------------------------------------------------|
| ear                                                                                                            | Age   | Income<br>Flows | Investment<br>Income | Planned<br>Distributions | Total<br>Inflows | Total<br>Expenses | Total<br>Outflows | Net Cash<br>Flow | Portfolio<br>Growth | Other<br>Portfolio<br>Activity | Tota<br>Portfolic<br>Assets                                       |
| 2016                                                                                                           | 53/51 | \$800,000       | \$0                  | \$0                      | \$800,000        | \$1,000,148       | \$1,000,148       | (\$200,148)      | \$436,856           | \$64,000                       | \$8,874,013                                                       |
| 2017                                                                                                           | 54/52 | 1,416,000       | 0                    | 0                        | 1,416,000        | 1,267,485         | 1,267,485         | 148,515          | 456,516             | 64,000                         | 9,543,04                                                          |
| 2018                                                                                                           | 55/53 | 952,320         | 0                    | 0                        | 952,320          | 952,320           | 952,320           | 0                | 503,600             | 64,000                         | 10,110,64                                                         |
| 2019                                                                                                           | 56/54 | 122,400         | 0                    | 0                        | 122,400          | 498,713           | 498,713           | (376,313)        | 535,424             | 0                              | 10,269,75                                                         |
| 2020                                                                                                           | 57/55 | 124,848         | 0                    | 0                        | 124,848          | 518,591           | 518,591           | (393,743)        | 559,611             | 0                              | 10,435,62                                                         |
| 2021                                                                                                           | 58/56 | 127,345         | 0<br>0               | 0                        | 127,345          | 544,098           | 544,098           | (416,753)        | 585,552             | 0                              | 10,604,42                                                         |
| 2022                                                                                                           | 59/57 | 129,892         | 0                    | 0                        | 129,892          | 552,037           | 552,037           | (422,145)        | 606,203             | 0                              | 10 788 48                                                         |
| 2023                                                                                                           | 60/58 | 132,490         | 0                    | 0                        | 132,490          | 550,302           | 550,302           | (417,812)        | 631,153             | C                              | _                                                                 |
| 2024                                                                                                           | 61/59 | 0               | 0                    | 0                        | 0                | 501,689           | 501,689           | (501,689)        | 662,810             | (                              | Prepare                                                           |
| 2025                                                                                                           | 62/60 | 5,353           | 0                    | 0                        | 5,353            | 508,471           | 508,471           | (503,118)        | 671,759             | (                              | The Cas                                                           |
| 2026                                                                                                           | 63/61 | 21,840          | 0                    | 0                        | 21,840           | 519,632           | 519,632           | (497,792)        | 680,825             | (                              | The Gas                                                           |
| 2027                                                                                                           | 64/62 | 29,132          | 0<br>0<br>0          | 0                        | 29,132           | 525,820           | 525,820           | (496,688)        | 690,796             | (                              |                                                                   |
| 2028                                                                                                           | 65/63 | 125,491         | 0                    | 0                        | 125,491          | 570,241           | 570,241           | (444,750)        | 701,453             | (                              |                                                                   |
| 2029                                                                                                           | 66/64 | 126,154         | 0                    | 0                        | 126,154          | 574,276           | 574,276           | (448,122)        | 716,268             | (                              |                                                                   |
| 2030                                                                                                           | 67/65 | 126,832         | 0<br>0<br>0          | 0                        | 126,832          | 584,191           | 584,191           | (457,359)        | 731,791             | (                              |                                                                   |
| 2031                                                                                                           | 68/66 | 127,523         | 0                    | 0                        | 127,523          | 594,519           | 594,519           | (466,996)        | 747,671             | (                              |                                                                   |
| 2032                                                                                                           | 69/67 | 128,228         | 0                    | 0                        | 128,228          | 604,491           | 604,491           | (476,263)        | 763,906             | (                              |                                                                   |
| 2033                                                                                                           | 70/68 | 128,947         | 0                    | 0                        | 128,947          | 607,948           | 607,948           | (479,001)        | 780,547             | (                              |                                                                   |
| 2034                                                                                                           | 71/69 | 129,681         | 0                    | 98,300                   | 227,981          | 656,561           | 656,561           | (428,580)        | 798,057             | (98,300                        |                                                                   |
| 2035                                                                                                           | 72/70 | 130,429         | 0                    | 133,345                  | 263,774          | 673,137           | 673,137           | (409,363)        | 813,658             | (133,345                       |                                                                   |
| 2036                                                                                                           | 73/71 | 131,192         | 0                    | 142,437                  | 273,629          | 673,734           | 673,734           | (400,105)        | 828,693             | (142,437                       |                                                                   |
| 2037                                                                                                           | 74/72 | 131,969         | 0                    | 152,155                  | 284,124          | 673,067           | 673,067           | (388,943)        | 844,623             | (152,155                       | 1,40                                                              |
| 2038                                                                                                           | 75/73 | 132,763         | 0                    | 162,542                  | 295,305          | 690,115           | 690,115           | (394,810)        | 861,590             | (162,542                       | 1,40                                                              |
| 2039                                                                                                           | 76/74 | 133,573         | 0                    | 173,641                  | 307,214          | 698,508           | 698,508           | (391,294)        | 878,457             | (173,641                       | _ 1,20                                                            |
| 2040                                                                                                           | 77/75 | 134,398         | 0                    | 184,833                  | 319,231          | 716,888           | 716,888           | (397,657)        | 895,795             | (184,833                       | g 1,20                                                            |
| 2041                                                                                                           | 78/76 | 135,240         | 0                    | 197,469                  | 332,709          | 725,574           | 725,574           | (392,865)        | 912,950             | (197,469                       | 8                                                                 |
| 2042                                                                                                           | 79/77 | 136,100         | 0                    | 209,911                  | 346,011          | 739,974           | 739.974           | (393,963)        | 930,557             | (209,911                       | 문 1,00                                                            |
| 2043                                                                                                           | 80/78 | 136,977         | 0                    | 223,362                  | 360.339          | 755,833           | 755.833           | (395,494)        | 948,251             | (223,362                       |                                                                   |
| 2044                                                                                                           | 81/79 | 137,871         | 0                    | 237,339                  | 375,210          | 771,486           | 771,486           | (396,276)        | 965,918             | (237,339                       | 8 8                                                               |
| 2045                                                                                                           | 82/80 | 138,783         | 0                    | 252,130                  | 390.913          | 750,984           | 750.984           | (360.071)        | 983,568             | (252,130                       | Ť                                                                 |
| 2046                                                                                                           | 83/81 | 139,713         | 0                    | 267,769                  | 407,482          | 556,704           | 556,704           | (149,222)        | 1,003,625           | (267,769                       | 0 60                                                              |
| 2047                                                                                                           | 84/82 | 140,661         | 0                    | 284,289                  | 424,950          | 574,962           | 574,962           | (150,012)        | 1,037,962           | (284,289                       | (\$00015) swothows (\$1000)<br>8000000000000000000000000000000000 |
| 2048                                                                                                           | 85/83 | 141,629         | Ō                    | 300,218                  | 441,847          | 593,624           | 593,624           | (151,777)        | 1,073,183           | (300,218                       | eg 40                                                             |
| 2049                                                                                                           | 86/84 | 142,616         | Ō                    | 316,867                  | 459,483          | 613,132           | 613,132           | (153,649)        | 1,109,300           | (316,867                       | <u> </u>                                                          |
| 2050                                                                                                           | 87/85 | 143,623         | ŏ                    | 333.619                  | 477,242          | 633,301           | 633,301           | (156.059)        | 1,146,293           | (333,619                       |                                                                   |
| 2051                                                                                                           | 88/86 | 144,650         | õ                    | 350,966                  | 495,616          | 654,316           | 654,316           | (158,700)        | 1,184,168           | (350,966                       | 20                                                                |

epared for John and Sarah Jones

e Cash Flow report illustrates your income, savings, expenses, and resulting net cash flow on an annual basis.

Based upon the levels of income and spending in the Base Facts, your portfolio assets will last through at least 2055 (age 92/90).