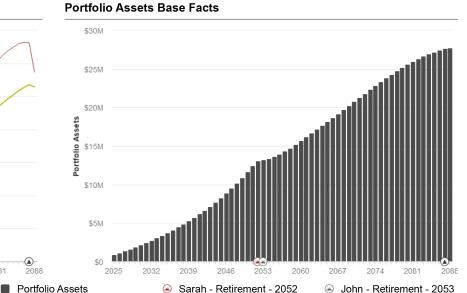

## Age Assets Last Until 2088 (age 100 / —)

| Year | Age   | Income Flows | Planned<br>Distributions | Total Inflows | Total Expenses | Planned<br>Savings | Total Outflows | Net Cash Flow | Total Portfolio<br>Assets |
|------|-------|--------------|--------------------------|---------------|----------------|--------------------|----------------|---------------|---------------------------|
| 2025 | 37/38 | \$275,000    | \$0                      | \$275,000     | \$104,534      | \$16,850           | \$121,384      | \$153,616     | \$927,592                 |
| 2026 | 38/39 | \$281,188    | \$0                      | \$281,188     | \$113,557      | \$17,229           | \$130,786      | \$150,402     | \$1,157,723               |
| 2027 | 39/40 | \$287,515    | \$0                      | \$287,515     | \$115,785      | \$17,617           | \$133,402      | \$154,113     | \$1,397,734               |
| 2028 | 40/41 | \$293,984    | \$0                      | \$293,984     | \$118,006      | \$18,013           | \$136,019      | \$157,965     | \$1,648,214               |
| 2029 | 41/42 | \$300,598    | \$0                      | \$300,598     | \$120,349      | \$18,419           | \$138,768      | \$161,830     | \$1,909,653               |
| 2030 | 42/43 | \$307,361    | \$0                      | \$307,361     | \$122,695      | \$18,833           | \$141,528      | \$165,833     | \$2,182,701               |
| 2031 | 43/44 | \$314,277    | \$0                      | \$314,277     | \$125,109      | \$19,257           | \$144,366      | \$169,911     | \$2,467,983               |